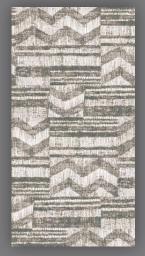

## VILLA GREY MIX

Hygienic, Easy to clean, Slip & UV resistant Solid Colours, Ideal for: Bedrooms, Bathrooms, Kitchens, Offices & Covered out door spaces.