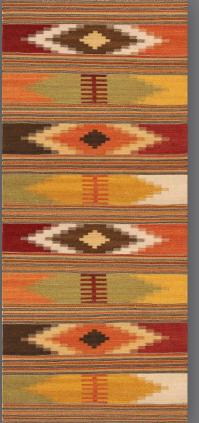

## **KILIM EARTH**

78cm x 180cm

100cm x 155cm

78cm x 120cm

Hygienic, Easy to clean, Slip & UV resistant Solid Colours, Ideal for: Bedrooms, Bathrooms, Kitchens, Offices & Covered out door spaces.