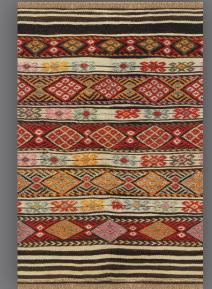

## **KILIM EARTH**

78cm x 180cm

100cm x 155cm

78cm x 120cm

Hygienic, Easy to clean, Slip & UV resistant Solid Colours, Ideal for: Bedrooms, Bathrooms, Kitchens, Offices & Covered out door spaces.