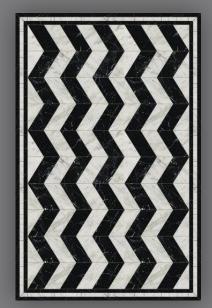

## **CASA BLACK & WHITE**

78cm x 120cm

Hygienic, Easy to clean, Slip & UV resistant Solid Colours, Ideal for: Bedrooms, Bathrooms, Kitchens, Offices & Covered out door spaces.