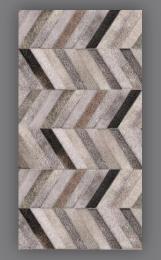

## HERRINGBONE GREY BLACK

MADE IN

78cm x 180cm

100cm x 155cm

78cm x 120cm

Hygienic, Easy to clean, Slip & UV resistant Solid Colours, Ideal for: Bedrooms, Bathrooms, Kitchens, Offices & Covered out door spaces.