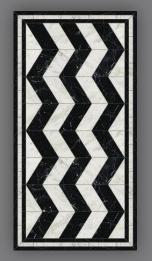

## **CASA BLACK & WHITE**

78cm x 120cm

Hygienic, Easy to clean, Slip & UV resistant Solid Colours, Ideal for: Bedrooms, Bathrooms, Kitchens, Offices & Covered out door spaces.