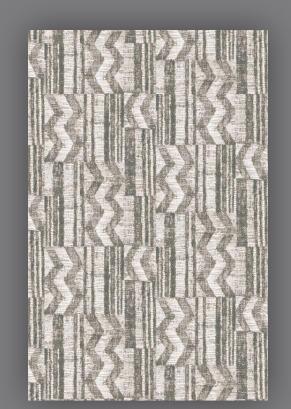

# VINYL CARPETS (PVC)

78cm x 180cm

100cm x 155cm

**BUSHCAMP GREY** 

MADE IN SPAIN

In the second the backet has been as the backet backet and backet a

78cm x 120cm

Hygienic, Easy to clean, Slip & UV resistant Solid Colours, Ideal for: Bedrooms, Bathrooms, Kitchens, Offices & Covered out door spaces.