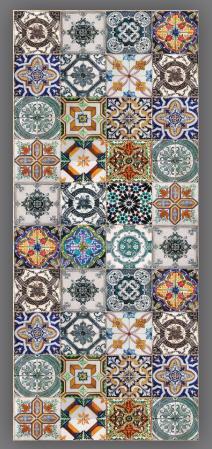

## **VINYL CARPETS (PVC)**

Hygienic, Easy to clean, Slip & UV resistant Solid Colours, Ideal for: Bedrooms, Bathrooms, Kitchens, Offices & Covered out door spaces.

~~~~~~~

## FEATURES

- \* Digital printed on durable, non-slip vinyl \* Solid and resistant colours
- \* There is no guarantee for high-traffic use
- \* Perfect for kitchens, kid's rooms, bathrooms, offices and covered outdoor spaces
- \* Very hygienic \* Domestic and decorative use \* Insulator
- \* To protect delicate floors (parquet, etc...) \* Fireproof M2

## **INSTRUCTIONS FOR USE AND MAINTENANCE**

- \* Easy to clean with damp cloth or mop in soapy water. \* Use mild soap.
- \* Don't use agressive or abrasive products (bleach, hydrochoric acid or similar pro-
- ducts) \* Place only on dry floor. \* Don't step if it is not completely dry.
- \* Deformable material. \* Recommend placing protective felts on the legs of chairs or furniture that rest on the carpet.
- \* Use rubber or twine to wrap. Do not apply adhesive tape or seal.
- COMPOSITION: 15% Polyester & 85% PVC
- THICKNESS (mm): 2.20 WEIGHT: 1.000 g/m<sup>2</sup>

MADE IN SPAIN

Hygienic, Easy to clean, Slip & UV resistant Solid Colours, Ideal for: Bedrooms, Bathrooms, Kitchens, Offices & Covered out door spaces.

 $\langle \rangle \langle \rangle \langle \rangle$ 

## **VINYL CARPETS (PVC)**

78cm x 180cm

100cm x 155cm

78cm x 120cm

52cm x 100cm