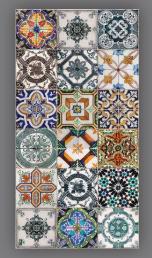

## VILLA GREY MIX

Hygienic, Easy to clean, Slip & UV resistant Solid Colours, Ideal for: Bedrooms, Bathrooms, Kitchens, Offices & Covered out door spaces.

## VINYL CARPETS (PVC)

78cm x 180cm

100cm x 155cm

78cm x 120cm

Hygienic, Easy to clean, Slip & UV resistant Solid Colours, Ideal for: Bedrooms, Bathrooms, Kitchens, Offices & Covered out door spaces.

78cm x 180cm