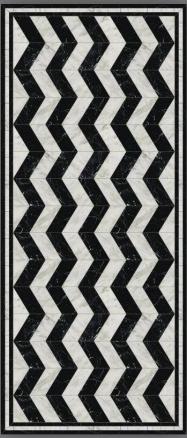

## **CASA BLACK & WHITE**

78cm x 120cm

Hygienic, Easy to clean, Slip & UV resistant Solid Colours, Ideal for: Bedrooms, Bathrooms, Kitchens, Offices & Covered out door spaces.