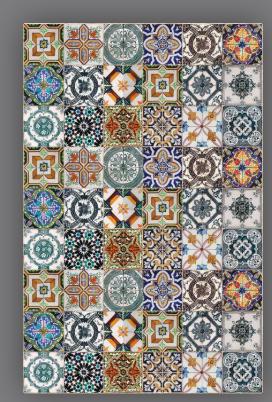

## **CASA MULTI**

MADE IN SPAIN

Hygienic, Easy to clean, Slip & UV resistant Solid Colours, Ideal for: Bedrooms, Bathrooms, Kitchens, Offices & Covered out door spaces.

## **VINYL CARPETS (PVC)**

78cm x 180cm

100cm x 155cm