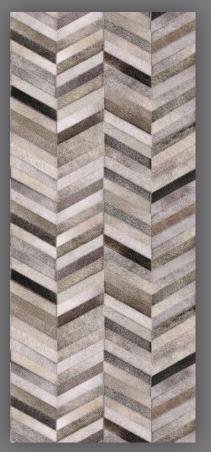

## HERRINGBONE GREY BLACK

MADE IN

78cm x 180cm

100cm x 155cm

78cm x 120cm

Hygienic, Easy to clean, Slip & UV resistant Solid Colours, Ideal for: Bedrooms, Bathrooms, Kitchens, Offices & Covered out door spaces.