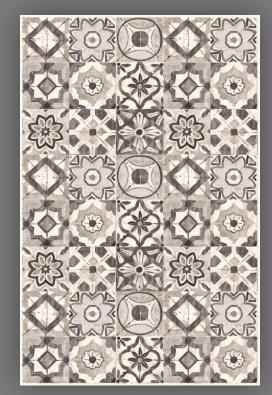

## VILLA GREY MIX

Hygienic, Easy to clean, Slip & UV resistant Solid Colours, Ideal for: Bedrooms, Bathrooms, Kitchens, Offices & Covered out door spaces.