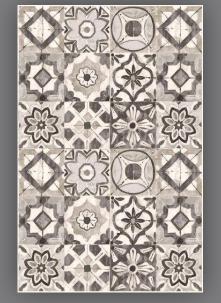

## VILLA GREY MIX

Hygienic, Easy to clean, Slip & UV resistant Solid Colours, Ideal for: Bedrooms, Bathrooms, Kitchens, Offices & Covered out door spaces.