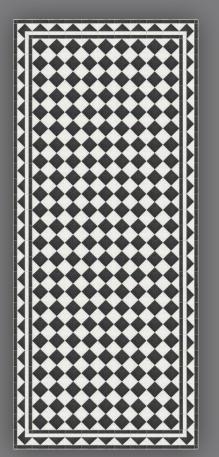

## CHEQUERS

 Image: Start Star

78cm x 180cm

100cm x 155cm

78cm x 120cm

**CUBE** 

www.kirk.co.za

Hygienic, Easy to clean, Slip & UV resistant Solid Colours, Ideal for: Bedrooms, Bathrooms, Kitchens, Offices & Covered out door spaces.