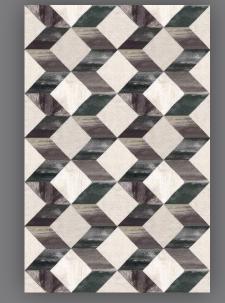

## CHEQUERS

 Image: Start Star

78cm x 180cm

100cm x 155cm

78cm x 120cm

**CUBE** 

www.kirk.co.za

Hygienic, Easy to clean, Slip & UV resistant Solid Colours, Ideal for: Bedrooms, Bathrooms, Kitchens, Offices & Covered out door spaces.