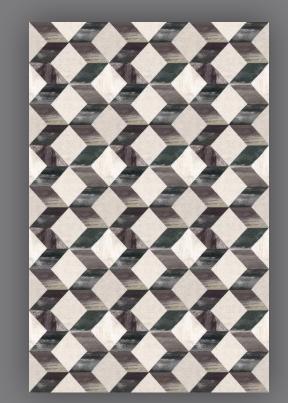

## CHEQUERS

 Image: Start Star

78cm x 180cm

100cm x 155cm

78cm x 120cm

**CUBE** 

www.kirk.co.za

Hygienic, Easy to clean, Slip & UV resistant Solid Colours, Ideal for: Bedrooms, Bathrooms, Kitchens, Offices & Covered out door spaces.