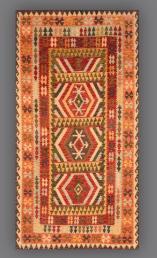

## **KILIM WINTER**

MADE IN

Hygienic, Easy to clean, Slip & UV resistant Solid Colours, Ideal for: Bedrooms, Bathrooms, Kitchens, Offices & Covered out door spaces.

## VINYL CARPETS (PVC)

78cm x 180cm

100cm x 155cm

(2 1)

78cm x 120cm