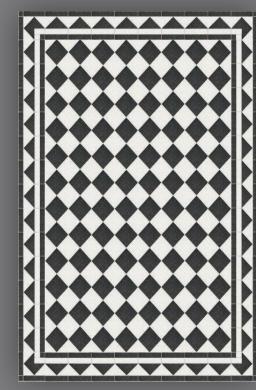

## CHEQUERS

 Image: Start Star

78cm x 180cm

100cm x 155cm

78cm x 120cm

**CUBE** 

www.kirk.co.za

Hygienic, Easy to clean, Slip & UV resistant Solid Colours, Ideal for: Bedrooms, Bathrooms, Kitchens, Offices & Covered out door spaces.