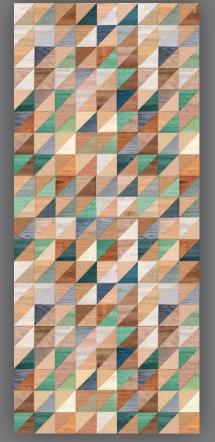

## CHEQUERS

 Image: Start Star

78cm x 180cm

100cm x 155cm

78cm x 120cm

**CUBE** 

www.kirk.co.za

Hygienic, Easy to clean, Slip & UV resistant Solid Colours, Ideal for: Bedrooms, Bathrooms, Kitchens, Offices & Covered out door spaces.