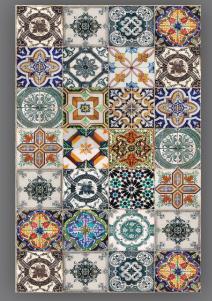

## **CASA BLACK & WHITE**

78cm x 120cm

Hygienic, Easy to clean, Slip & UV resistant Solid Colours, Ideal for: Bedrooms, Bathrooms, Kitchens, Offices & Covered out door spaces.

## VINYL CARPETS (PVC)

78cm x 180cm

100cm x 155cm

78cm x 120cm