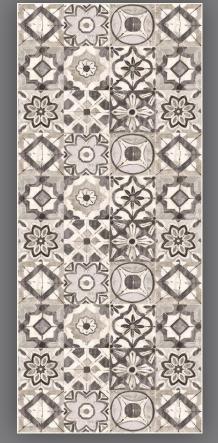

## HERRINGBONE GREY BLACK

MADE IN

78cm x 180cm

100cm x 155cm

78cm x 120cm

Hygienic, Easy to clean, Slip & UV resistant Solid Colours, Ideal for: Bedrooms, Bathrooms, Kitchens, Offices & Covered out door spaces.