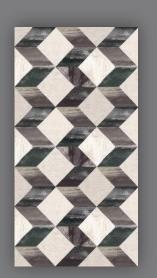

## CHEQUERS

 Image: Start Star

78cm x 180cm

100cm x 155cm

78cm x 120cm

**CUBE** 

www.kirk.co.za

Hygienic, Easy to clean, Slip & UV resistant Solid Colours, Ideal for: Bedrooms, Bathrooms, Kitchens, Offices & Covered out door spaces.