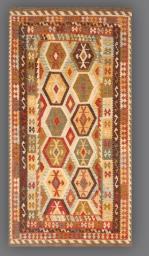

ic, Easy to clean, Slip & UV resistant Solid Colours, Ideal for: Bedrooms, Bathrooms, Kitchens, Offices & Covered out door spaces.

## VINYL CARPETS (PVC)

78cm x 180cm



100cm x 155cm



(2 1)

78cm x 120cm

## **KILIM AUTUMN**





Hygienic, Easy to clean, Slip & UV resistant Solid Colours, Ideal for: Bedrooms, Bathrooms, Kitchens, Offices & Covered out door spaces.

## VINYL CARPETS (PVC)

78cm x 180cm



444 M M M M

100cm x 155cm



78cm x 120cm







Hygienic, Easy to clean, Slip & UV resistant Solid Colours, Ideal for:

Expension
Exp

## **KILIM EARTH**





78cm x 180cm



100cm x 155cm



78cm x 120cm



Hygienic, Easy to clean, Slip & UV resistant Solid Colours, Ideal for: Bedrooms, Bathrooms, Kitchens, Offices & Covered out door spaces.

## **KILIM SUMMER**





78cm x 120cm



52cm x 100cm



78cm x 180cm