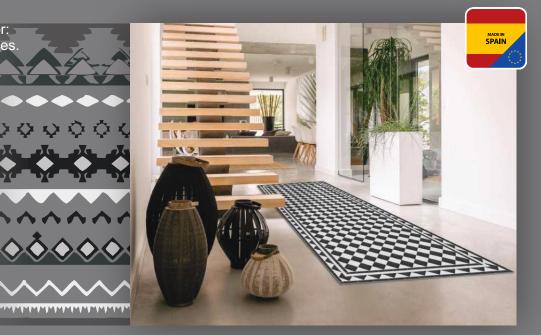

## CHEQUERS

 Image: Start Star

78cm x 180cm

100cm x 155cm

78cm x 120cm

**CUBE** 

www.kirk.co.za

Hygienic, Easy to clean, Slip & UV resistant Solid Colours, Ideal for: Bedrooms, Bathrooms, Kitchens, Offices & Covered out door spaces.