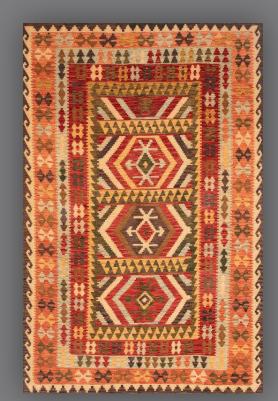

## **KILIM WINTER**

MADE IN

Hygienic, Easy to clean, Slip & UV resistant Solid Colours, Ideal for: Bedrooms, Bathrooms, Kitchens, Offices & Covered out door spaces.

## VINYL CARPETS (PVC)

78cm x 180cm

100cm x 155cm

(2 1)

78cm x 120cm