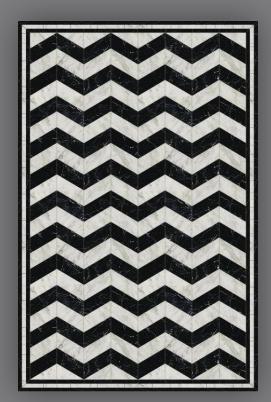

## **CASA BLACK & WHITE**

78cm x 120cm

Hygienic, Easy to clean, Slip & UV resistant Solid Colours, Ideal for: Bedrooms, Bathrooms, Kitchens, Offices & Covered out door spaces.