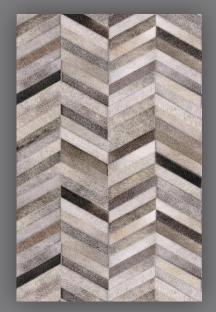

## HERRINGBONE GREY BLACK

MADE IN

78cm x 180cm

100cm x 155cm

78cm x 120cm

Hygienic, Easy to clean, Slip & UV resistant Solid Colours, Ideal for: Bedrooms, Bathrooms, Kitchens, Offices & Covered out door spaces.