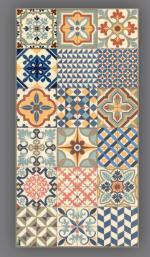

## VILLA GREY MIX

Hygienic, Easy to clean, Slip & UV resistant Solid Colours, Ideal for: Bedrooms, Bathrooms, Kitchens, Offices & Covered out door spaces.