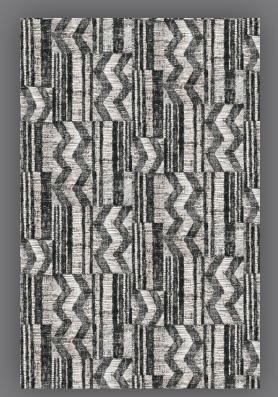

## **BUSHCAMP BLACK**

MADE IN SPAIN

78cm x 120cm

Hygienic, Easy to clean, Slip & UV resistant Solid Colours, Ideal for: Bedrooms, Bathrooms, Kitchens, Offices & Covered out door spaces.