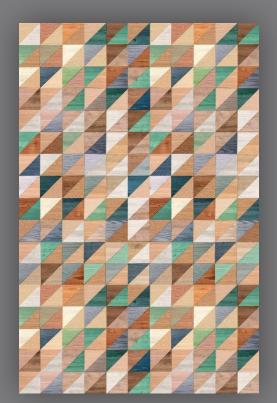

## **KILIM EARTH**

78cm x 180cm

100cm x 155cm

78cm x 120cm

Hygienic, Easy to clean, Slip & UV resistant Solid Colours, Ideal for: Bedrooms, Bathrooms, Kitchens, Offices & Covered out door spaces.