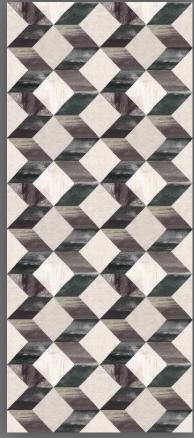

## CHEQUERS

 Image: Start Star

78cm x 180cm

100cm x 155cm

78cm x 120cm

**CUBE** 

www.kirk.co.za

Hygienic, Easy to clean, Slip & UV resistant Solid Colours, Ideal for: Bedrooms, Bathrooms, Kitchens, Offices & Covered out door spaces.