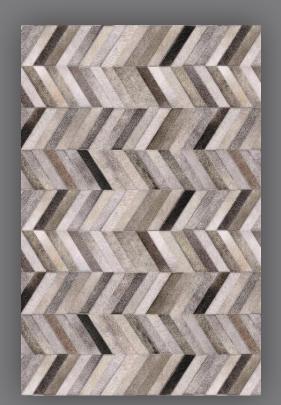

## HERRINGBONE GREY BLACK

MADE IN

78cm x 180cm

100cm x 155cm

78cm x 120cm

Hygienic, Easy to clean, Slip & UV resistant Solid Colours, Ideal for: Bedrooms, Bathrooms, Kitchens, Offices & Covered out door spaces.