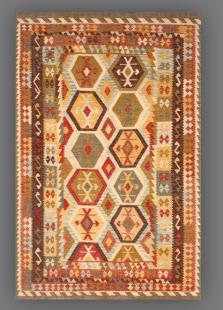

## **KILIM EARTH**

78cm x 180cm

100cm x 155cm

78cm x 120cm

Hygienic, Easy to clean, Slip & UV resistant Solid Colours, Ideal for: Bedrooms, Bathrooms, Kitchens, Offices & Covered out door spaces.