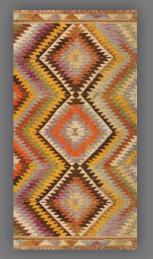

## **KILIM EARTH**

78cm x 180cm

100cm x 155cm

78cm x 120cm

Hygienic, Easy to clean, Slip & UV resistant Solid Colours, Ideal for: Bedrooms, Bathrooms, Kitchens, Offices & Covered out door spaces.