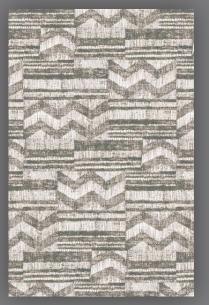

## VILLA GREY MIX

Hygienic, Easy to clean, Slip & UV resistant Solid Colours, Ideal for: Bedrooms, Bathrooms, Kitchens, Offices & Covered out door spaces.