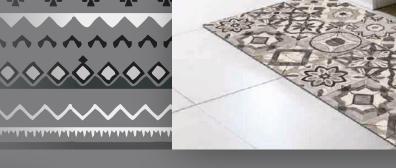

## HERRINGBONE GREY BLACK

MADE IN

78cm x 180cm

100cm x 155cm

78cm x 120cm

Hygienic, Easy to clean, Slip & UV resistant Solid Colours, Ideal for: Bedrooms, Bathrooms, Kitchens, Offices & Covered out door spaces.