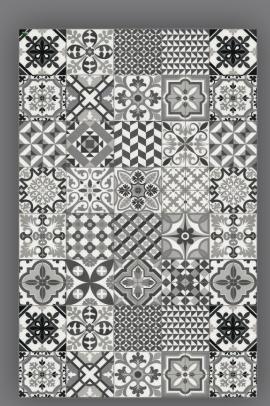

## VILLA GREY MIX

Hygienic, Easy to clean, Slip & UV resistant Solid Colours, Ideal for: Bedrooms, Bathrooms, Kitchens, Offices & Covered out door spaces.