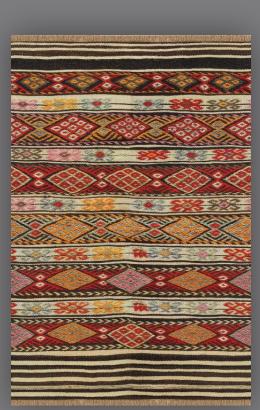

## **KILIM EARTH**

78cm x 180cm

100cm x 155cm

78cm x 120cm

Hygienic, Easy to clean, Slip & UV resistant Solid Colours, Ideal for: Bedrooms, Bathrooms, Kitchens, Offices & Covered out door spaces.