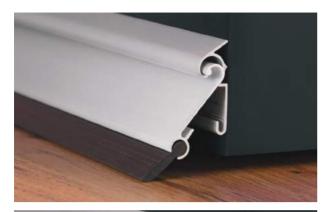

#### **AUTOMATIC DOOR INSULATOR**

۲

| CODE        | MSAUTO.BZ,S                                      |
|-------------|--------------------------------------------------|
| DESCRIPTION | M•Seal Auto Door Insulators – Silver , Bronze    |
| FUNCTION    | Protects against rain, draughts, dust and pests. |
|             | Seals gaps up to 15mm                            |