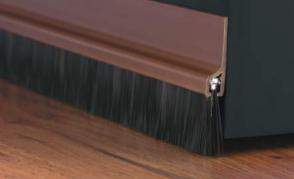

## **PVC BRUSH DOOR INSULATOR**

| CODE        | MSPDB.07                                              |
|-------------|-------------------------------------------------------|
| DESCRIPTION | M•Seal PVC Door Brush – Brown                         |
| FUNCTION    | Reduces draughts. Seals gaps between door bottom      |
|             | and threshold. Supplied with double sided tape that   |
|             | will stick to highly varnished, or enamel painted     |
|             | doors. The tape might not stick to all door surfaces. |
|             | Drill and screw-fix if tape does not stick.           |