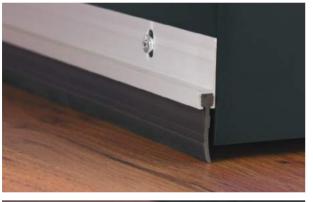

#### **AUTOMATIC DOOR INSULATOR**

۲

| CODE        | MSAUTO.BZ,S                                      |
|-------------|--------------------------------------------------|
| DESCRIPTION | M•Seal Auto Door Insulators – Silver , Bronze    |
| FUNCTION    | Protects against rain, draughts, dust and pests. |
|             | Seals gaps up to 15mm                            |