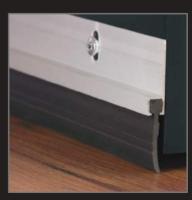

## **ALUMINIUM RUBBER SEAL DOOR INSULATOR**

CODE MSASR.BZ.S DESCRIPTION M-Seal Aluminium Door Seal Rubber - Bronze, Silver FUNCTION Reduces draughts. Seals gaps between door bottom and threshold.