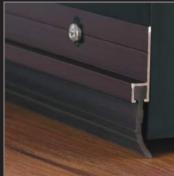

## **ALUMINIUM RUBBER SEAL DOOR INSULATOR**

CODE MSASR.BZ.S DESCRIPTION M-Seal Aluminium Door Seal Rubber - Bronze, Silver FUNCTION Reduces draughts. Seals gaps between door bottom and threshold.