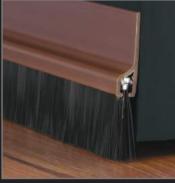

## **PVC BRUSH DOOR INSULATOR**

| CODE        | MSPDB.07                                              |
|-------------|-------------------------------------------------------|
| DESCRIPTION | M•Seal PVC Door Brush – Brown                         |
| FUNCTION    | Reduces draughts. Seals gaps between door bottom      |
|             | and threshold. Supplied with double sided tape that   |
|             | will stick to highly varnished, or enamel painted     |
|             | doors. The tape might not stick to all door surfaces. |
|             | Drill and screw-fix if tape does not stick.           |