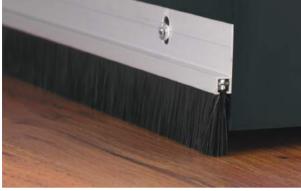

### **ALUMINIUM BRUSH DOOR INSULATOR**

| CODE        | MSADB.S                                                         |
|-------------|-----------------------------------------------------------------|
| DESCRIPTION | M•Seal Aluminium Door Brush – Silver                            |
| FUNCTION    | Reduces draughts. Seals gaps between door bottom and threshold. |