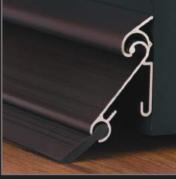

#### **AUTOMATIC DOOR INSULATOR**

۲

| CODE        | MSAUTO.BZ,S                                      |
|-------------|--------------------------------------------------|
| DESCRIPTION | M•Seal Auto Door Insulators – Silver , Bronze    |
| FUNCTION    | Protects against rain, draughts, dust and pests. |
|             | Seals gaps up to 15mm                            |