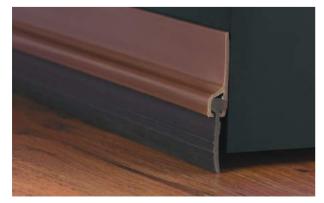

## **PVC RUBBER SEAL DOOR INSULATOR**

CODE FUNCTION

MSPSR.07 **DESCRIPTION** M•Seal PVC Door Seal Rubber – Brown Reduces draughts. Seals gaps between door bottom and threshold. Supplied with double sided tape that will stick to highly varnished, or enamel painted doors. The tape might not stick to all door surfaces. Drill and screw-fix if tape does not stick.