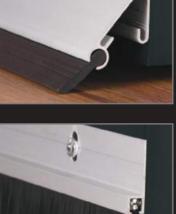

### **ALUMINIUM BRUSH DOOR INSULATOR**

| CODE        | MSADB.S                                                         |
|-------------|-----------------------------------------------------------------|
| DESCRIPTION | M•Seal Aluminium Door Brush – Silver                            |
| FUNCTION    | Reduces draughts. Seals gaps between door bottom and threshold. |

## **PVC BRUSH DOOR INSULATOR**

| CODE        | MSPDB.07                                              |
|-------------|-------------------------------------------------------|
| DESCRIPTION | M•Seal PVC Door Brush – Brown                         |
| FUNCTION    | Reduces draughts. Seals gaps between door bottom      |
|             | and threshold. Supplied with double sided tape that   |
|             | will stick to highly varnished, or enamel painted     |
|             | doors. The tape might not stick to all door surfaces. |
|             | Drill and screw-fix if tape does not stick.           |