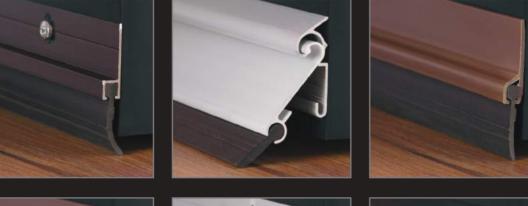

#### **AUTOMATIC DOOR INSULATOR**

۲

| CODE        | MSAUTO.BZ,S                                      |
|-------------|--------------------------------------------------|
| DESCRIPTION | M•Seal Auto Door Insulators – Silver , Bronze    |
| FUNCTION    | Protects against rain, draughts, dust and pests. |
|             | Seals gaps up to 15mm                            |