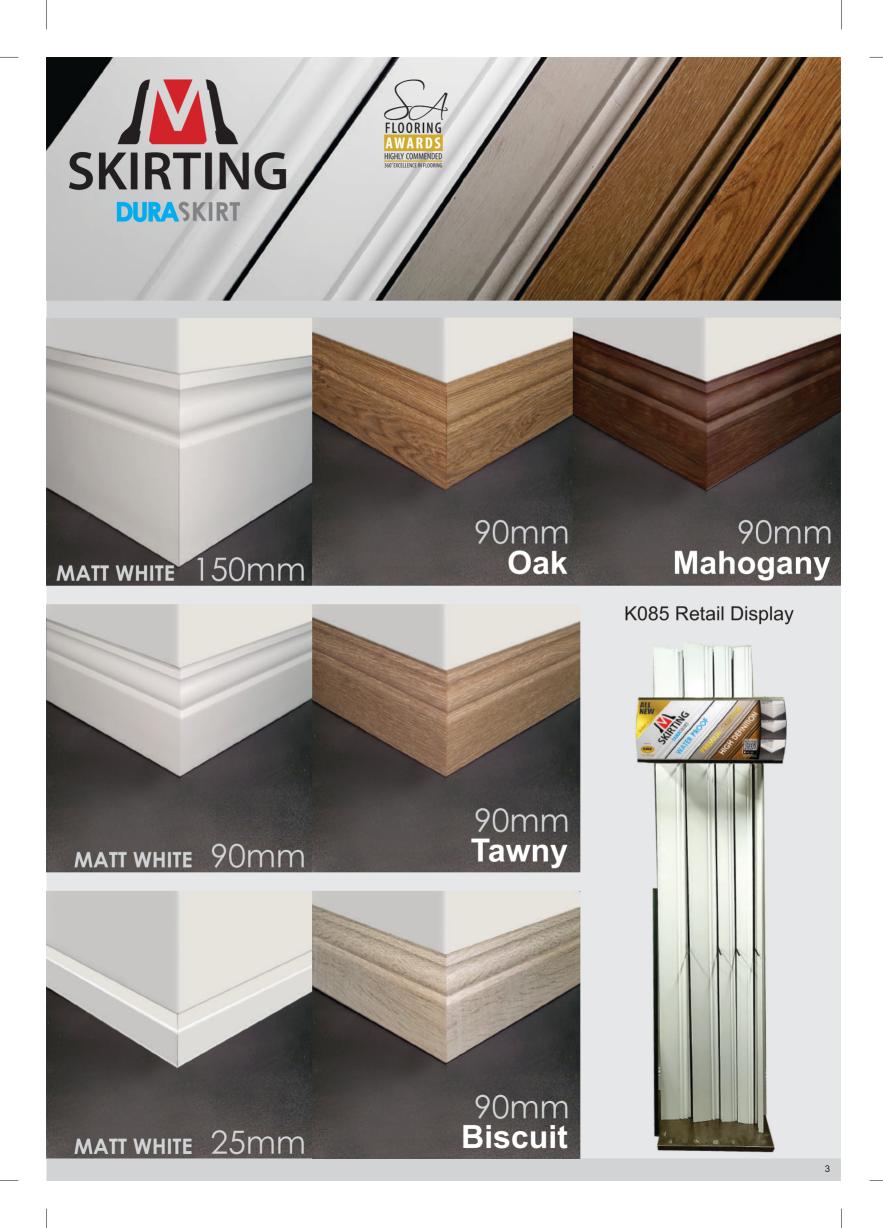

# FLOOR & WALL SKIRTINGS

www.kirk.co.za

1

- // Made from recycled polystyrene.
- // Matt white skirting can be painted.
- **// Cost effective.**
- **//** Easy to install.
- // Light & durable.
- // Water resistant.
- // Termite resistant.

## FLOOR & WALL SKIRTINGS