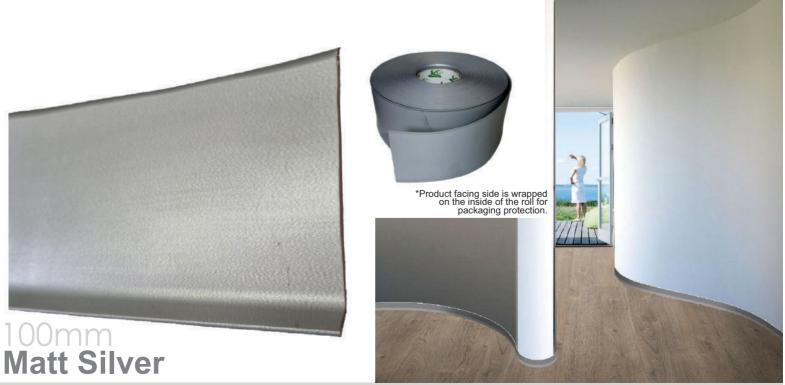

Perfect for all flooring types.

Use throughout the home & commercial building for consistent finish.

- Flexible PVC skirting for commercial & DIY applications.
- Supplied in 50m rolls.
- Install seamless using contact adhesive & a heat gun.
- 100% recyclable material.
- Water resistant.

Perfect for all flooring types.

Jse throughout the home & commercial building for consistent finish