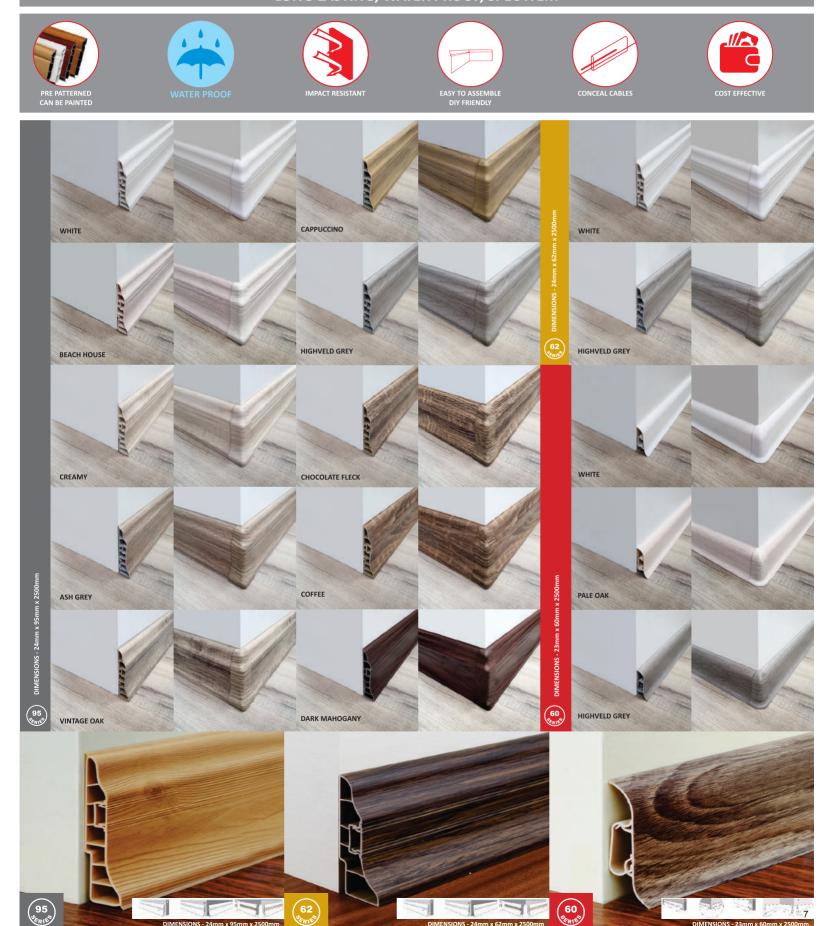

# FLOOR & WALL SKIRTINGS





www.kirk.co.za



1





- // Made from recycled polystyrene.
- // Matt white skirting can be painted.
- **// Cost effective.**
- **//** Easy to install.
- // Light & durable.
- // Water resistant.
- // Termite resistant.







Perfect for all flooring types.

Use throughout the home & commercial building for consistent finish.







- Flexible PVC skirting for commercial & DIY applications.
- Supplied in 50m rolls.
- Install seamless using contact adhesive & a heat gun.
- 100% recyclable material.
- Water resistant.



Perfect for all flooring types.

Jse throughout the home & commercial building for consistent finish







### LONG LASTING, WATER PROOF, SPEC ITEM





### LONG LASTING, WATER PROOF, SPEC ITEM



## FLOOR & WALL SKIRTINGS

#### **ERRORS & OMMISSIONS EXCLUDED**

HEAD OFFICE

Tel: +27 11 444 1441 Fax: +27 11 444 1165 E-mail: info@kirk.co.za P.O. Box 1720, Edenvale, 1610

GAUTENG

Tel: +27 11 444 1441 Fax: +27 11 444 1165 E-mail: sales@kirk.co.za 31C Lake Road, Longmeadow Business Estate Edenvale

WESTERN CAPE

Tel: +27 21 949 2226 Fax: +27 21 949 4531 E-mail: capesales2@kirk.co.za Unit 5 & 6, Neutron Road Atom Industrial Park, Bellville Triangle, Cape Town

KWA ZULU NATAL Tel: +27 31 564 1175

Fax: +27 088 31 564 1143
E-mail: kznsales2@kirk.co.za
16 Old Mill Industrial Park,
15 Sucrose Crescent, Mt Edgecombe

EASTERN CAPE

Tel: +27 860 54 75 73
Fax: +27 866 88 49 80
E-mail: ecapesales@kirk.co.za
119A Albert Road, Walmer, Port Elizabeth

FLOORING AWARDS HIGHLY COMMENDED



Kirk Mark