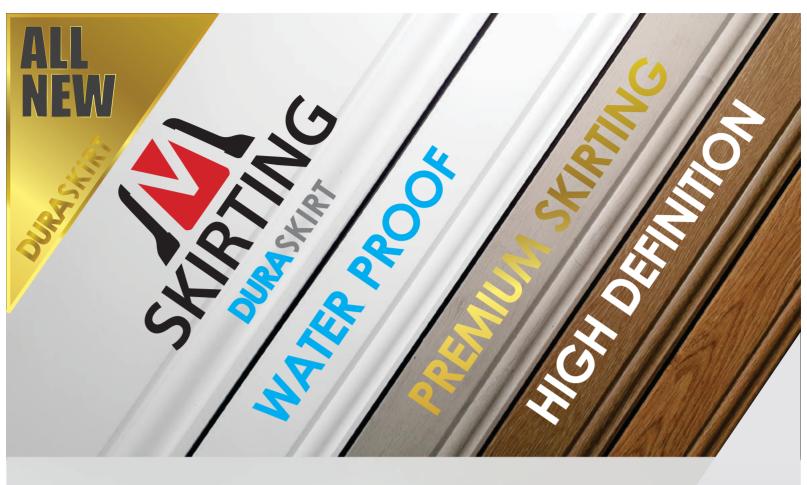

# FLOOR & WALL SKIRTINGS





www.kirk.co.za



1





- // Made from recycled polystyrene.
- // Matt white skirting can be painted.
- **// Cost effective.**
- **//** Easy to install.
- // Light & durable.
- // Water resistant.
- // Termite resistant.







Perfect for all flooring types.

Use throughout the home & commercial building for consistent finish.







- Flexible PVC skirting for commercial & DIY applications.
- Supplied in 50m rolls.
- Install seamless using contact adhesive & a heat gun.
- 100% recyclable material.
- Water resistant.



Perfect for all flooring types.

Jse throughout the home & commercial building for consistent finish







### LONG LASTING, WATER PROOF, SPEC ITEM





### LONG LASTING, WATER PROOF, SPEC ITEM



## FLOOR & WALL SKIRTINGS

#### **ERRORS & OMMISSIONS EXCLUDED**

HEAD OFFICE

Tel: +27 11 444