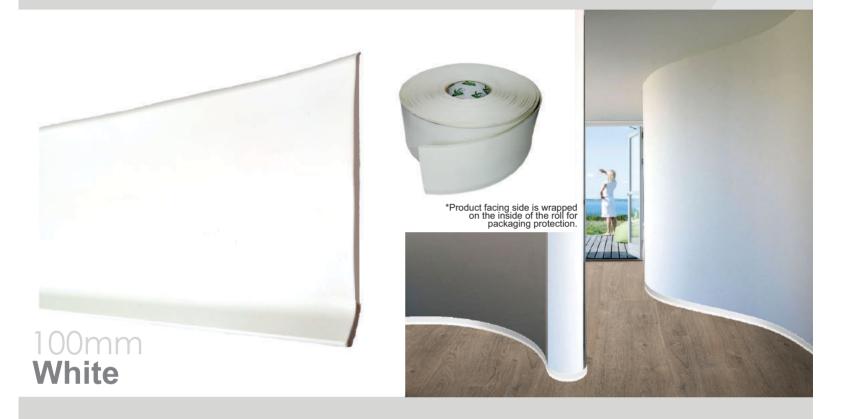

Perfect for all flooring types.

Use throughout the home & commercial building for consistent finish.

- Flexible PVC skirting for commercial & DIY applications.
- Supplied in 50m rolls.
- Install seamless using contact adhesive & a heat gun.
- 100% recyclable material.
- Water resistant.

Perfect for all flooring types.

Jse throughout the home & commercial building for consistent finish