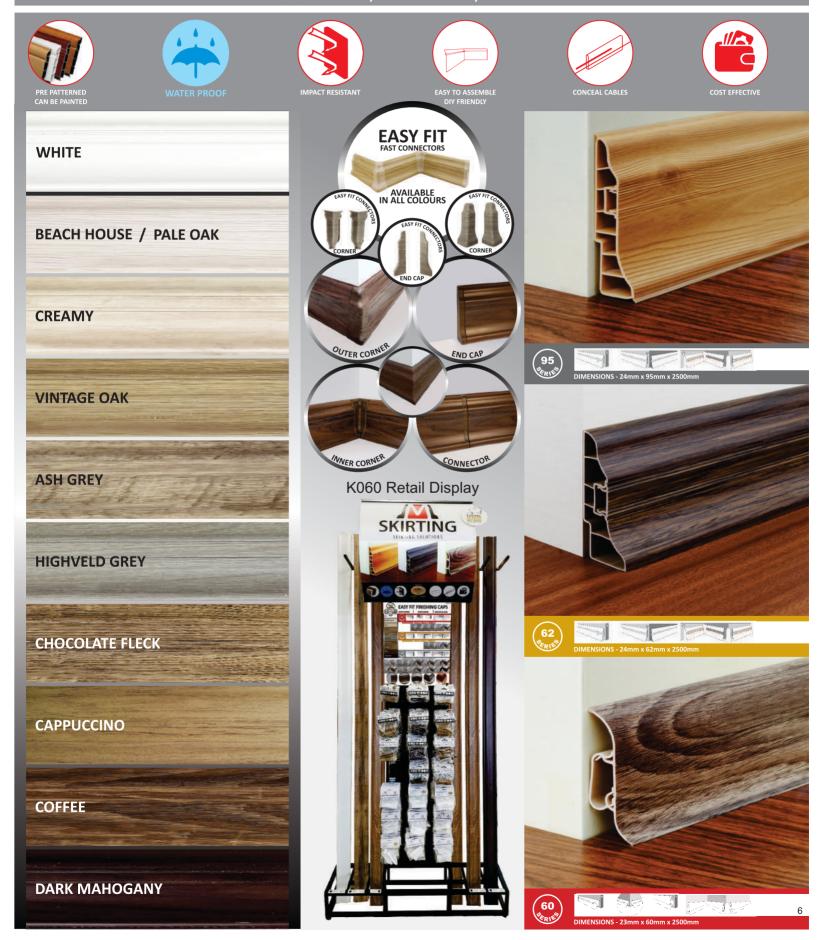

# FLOOR & WALL SKIRTINGS





www.kirk.co.za



1





- // Made from recycled polystyrene.
- // Matt white skirting can be painted.
- **// Cost effective.**
- **//** Easy to install.
- // Light & durable.
- // Water resistant.
- // Termite resistant.







Perfect for all flooring types.

Use throughout the home & commercial building for consistent finish.







- Flexible PVC skirting for commercial & DIY applications.
- Supplied in 50m rolls.
- Install seamless using contact adhesive & a heat gun.
- 100% recyclable material.
- Water resistant.



Perfect for all flooring types.

Jse throughout the home & commercial building for consistent finish







### LONG LASTING, WATER PROOF, SPEC ITEM





### LONG LASTING, WATER PROOF, SPEC ITEM



## FLOOR & WALL SKIRTINGS

#### **ERRORS & OMMISSIONS EXCLUDED**

HEAD OFFICE

Tel: +27 11 444 1441 Fax: +27 11 444 1165 E-mail: info@kirk.co.za P.O. Box 1720, Edenvale, 1610

GAUTENG

Tel: +27 11 444 1441 Fax: +27 11 444 1165 E-mail: sales@kirk.co.za 31C Lake Road, Longmeadow Business Estate Edenvale

WESTERN CAPE

Tel: +27 21 949 2226 Fax: +27 21 949 4531 E-mail: capesales2@kirk.co.za Unit 5 & 6, Neutron Road Atom Industrial Park, Bellville Triangle, Cape Town

KWA ZULU NATAL Tel: +27 31 564 1175

Fax: +27 088 31 564 1143
E-mail: kznsales2@kirk.co.za
16 Old Mill Industrial Park,
15 Sucrose Crescent, Mt Edgecombe

EASTERN CAPE

Tel: +27 860 54 75 73
Fax: +27 866 88 49 80
E-mail: ecapesales@kirk.co.za
119A Albert Road, Walmer, Port Elizabeth