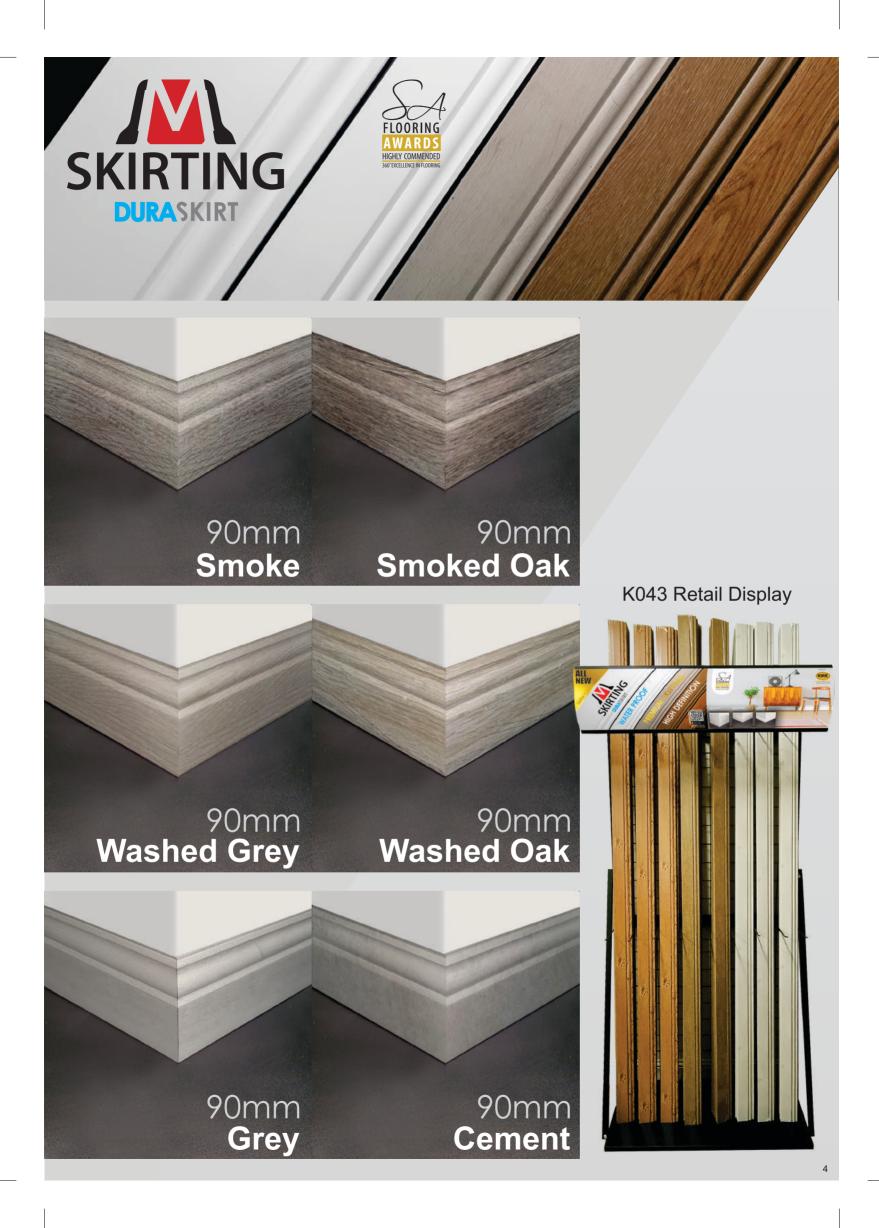

# FLOOR & WALL SKIRTINGS





www.kirk.co.za



1





- // Made from recycled polystyrene.
- // Matt white skirting can be painted.
- **// Cost effective.**
- **//** Easy to install.
- // Light & durable.
- // Water resistant.
- // Termite resistant.







Perfect for all flooring types.

Use throughout the home & commercial building for consistent finish.







- Flexible PVC skirting for commercial & DIY applications.
- Supplied in 50m rolls.
- Install seamless using contact adhesive & a heat gun.
- 100% recyclable material.
- Water resistant.



Perfect for all flooring types.

Jse throughout the home & commercial building for consistent finish







### LONG LASTING, WATER PROOF, SPEC ITEM





### LONG LASTING, WATER PROOF, SPEC ITEM



## FLOOR & WALL SKIRTINGS

#### **ERRORS & OMMISSIONS EXCLUDED**

HEAD OFFICE

Tel: +27 11 444 1441 Fax: +27 11 444 1165 E-mail: info@kirk.co.za P.O. Box 1720, Edenvale, 1610

GAUTENG

Tel: +27 11 444 1441 Fax: +27 11 444 1165 E-mail: sales@kirk.co.za 31C Lake Road, Longmeadow Business Estate Edenvale

WESTERN CAPE

Tel: +27 21 949 2226 Fax: +27 21 949 4531 E-mail: capesales2@kirk.co.za Unit 5 & 6, Neutro