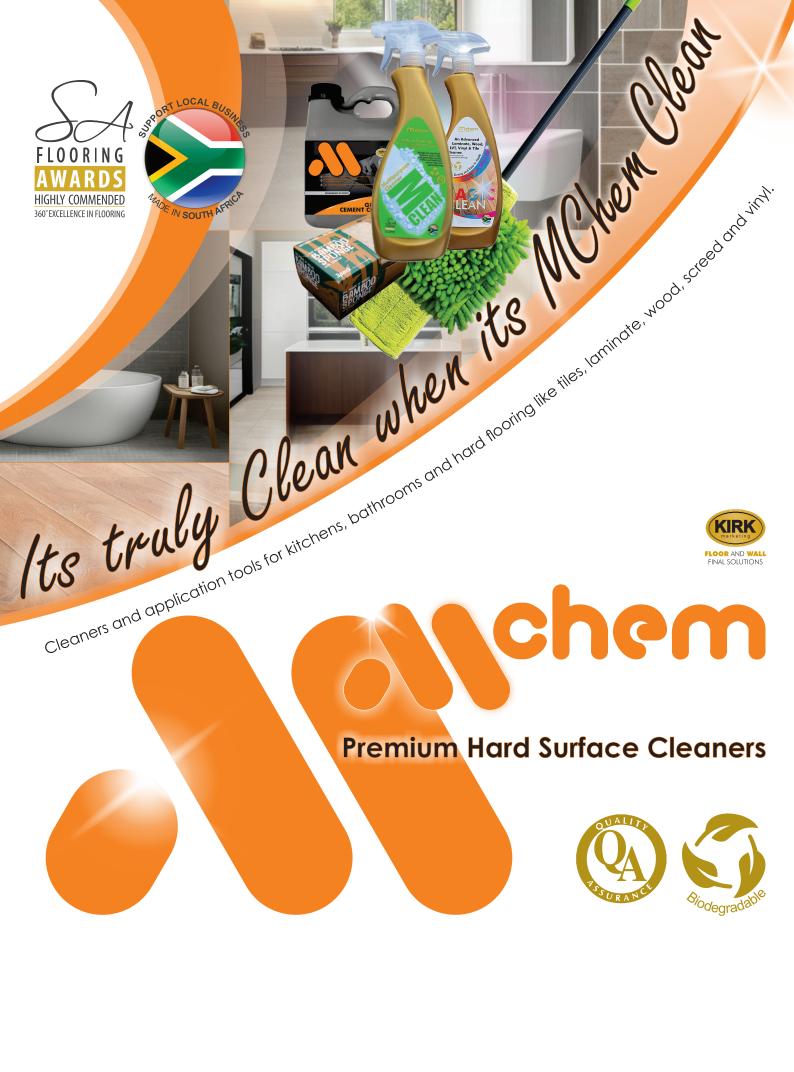

# 23cm Scouring Applicator Pad

MCAPS.23

# **Description:**

Black, coarse scouring applicator pad. Used for removal of old coatings with a chemical stripper, or to remove stubborn dirt from tiles and coverings.

# **Dimensions:**

Length: 230 mm Width: 120 mm Height: 20 mm Lambswool applicator pad for applying sealants and coatings to tiles and stone.