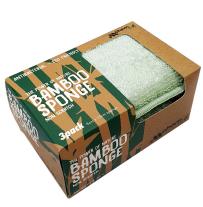

for washing dishes

and general cleaning

surfaces in kitchens and

of counter tops and

bathrooms. Colour:

Cyan

**Dimensions:** 

Length: 140 mm Width: 90 mm

Height: 70 mm

Bamboo Sponge 3-pack

Flat Microfiber Cover