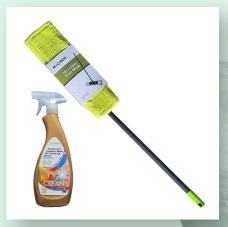

# **Laminate Cleaning Pack**

**MCLCP** 

# **Description:** Microfiber M

Microfiber Mop and 750ml Magic Clean is the perfect combination for cleaning wooden floors. Also suitable for tiled floors.

# **Dimensions:**

Length: 140 mm Width: 60 mm Height: 940 mm

Magic Clean Pack with Sponge

MCMAGP.SP