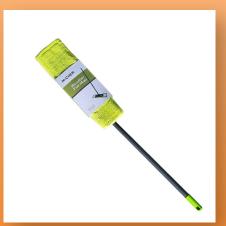

# **Description:**

for sweeping and damp mopping laminate, wood and tiled floors. Perfect system for laminates to reduce water on the floor.

Length: 380 mm Width: 140 mm Height: 20 mm

**Description:** 

Naturally anti-bacterial

Height: 70 mm

Bamboo Sponge 3-pack

Flat Microfiber Cover

# **Dimensions:**

**Chenille Microfiber Mop Cover** 

# **Description:**

Chenille Microfiber Cover for sweeping all floor types. Static attracts dust into mop for quick cleaning of floors. Can be used to mop as well.

### **Dimensions:**

Lenath: 380 mm Width: 140 mm Height: 40 mm