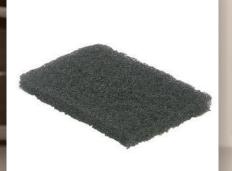

# 30cm Metal Applicator Tool & Wood Pole MCAT.30

**White, Green & Orange**MCBC25.3WGO

# Description:

Applicator tool with wooden pole for use with 30cm applicator pad. Used to apply sealants and coatings to tiles and stone.

# **Dimensions:**

Length: 300 mm Width: 90 mm Height: 1240 mm