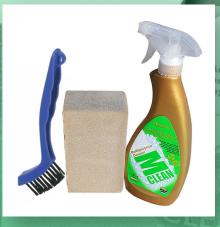

# **Spray Bottle & Cleaning Pack**

M-CLEAN.750CP

# **Description:**

Grout Brush, Sponge and 750ml Lemon / Lime multi-purpose cleaner pack. Degrease and clean grout lines, surfaces and tiles.

# **Dimensions:**

Length: 120 mm Width: 100 mm Height: 300 mm