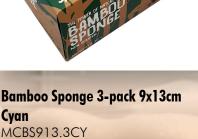

# **Description:**

Naturally anti-bacterial Bamboo Sponge 3-pack for washing dishes and general cleaning of counter tops and surfaces in kitchens and bathrooms. Colour: Brown

# **Dimensions:**

Length: 140 mm Width: 90 mm Height: 70 mm