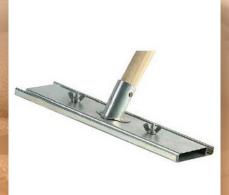

# **Description:**

Naturally anti-bacterial Bamboo Cloth 3-pack for use in the kitchen and bathroom for general cleaning. 25x25cm Cloths in White, Cyan & Brown.

# **Dimensions:**

Length: 270 mm Width: 140 mm Height: 25 mm

# **Description:**

Naturally anti-bacterial Bamboo Cloth 3-pack for use in the kitchen and bathroom for general cleaning. 25x25cm Cloths in White, Green & Orange.

### **Dimensions:**

Length: 270 mm Width: 140 mm Height: 25 mm

Bamboo Cloth 3-pack 25x25cm

White, Cyan & Brown

MCBC25.3WCB

Bamboo Sponge 3-pack 9x13cm
Brown

MCBS913.3BR