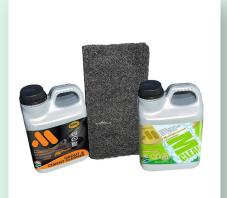

# After-tiling Pack Small

MCPROMO1

# **Description:**

Acid-based cement remover, solvent degreaser/neutralizer and scouring pad to clean after tiling small areas.

# **Dimensions:**

Length: 150 mm Width: 120 mm Height: 250 mm