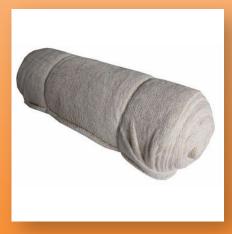

# **Dimensions:**

Length: 950 mm Width: 140 mm Height: 60 mm

**Mutton Cloth 400g** 

MCMFM.380

**Microfiber Mop 38cm** 

MCMC.400

# **Description:**

400g roll of mutton cloth for general cleaning use around the home and job site.

# **Dimensions:**

Length: 280 mm Width: 120 mm Height: 70 mm