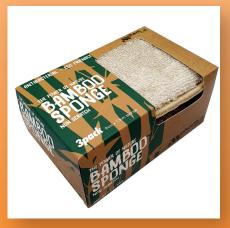

# **Description:**

Naturally anti-bacterial Bamboo Sponge 3-pack for washing dishes and general cleaning of counter tops and surfaces in kitchens and bathrooms. Colour: Brown

# **Dimensions:**

Length: 140 mm Width: 90 mm Height: 70 mm