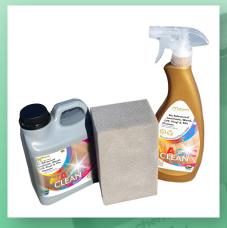

# **Spray Bottle & Cleaning Pack**

M-CLEAN.750CP

# **Description:**

Grout Brush, Sponge and 750ml Lemon / Lime multi-purpose cleaner pack. Degrease and clean grout lines, surfaces and tiles.

# **Dimensions:**

Length: 120 mm Width: 100 mm Height: 300 mm