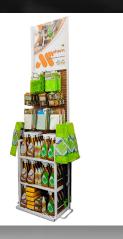

# **M-Chem Mini Stand**

K045

# **Description:**

M-Chem Retail display to hold bottles, tools and mops.

# **Dimensions:**

Length: 400 mm Width: 600 mm Height: 2320 mm